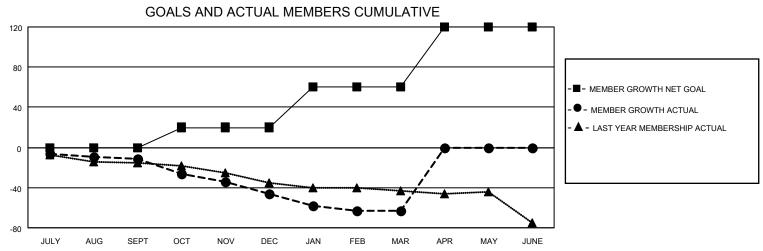

## **LOCATION MASSACHUSETTS**

District 33 Y

| Clubs         Members           RESULTS FOR 2020-2021         RESULTS FOR 2020-2021                                                                                                                                                                                                                                                                                                                                                                                                                                                                                                                                                                                                                                                                                                                                                                                                                                                                                                                                                                                                                                                                                                                                                                                                                                                                                                                                                                                                                                                                                                                                                                                                                                                                                                                                                                                                                                                                                                                                                                                                                                            |                                                 |  |  |  |
|--------------------------------------------------------------------------------------------------------------------------------------------------------------------------------------------------------------------------------------------------------------------------------------------------------------------------------------------------------------------------------------------------------------------------------------------------------------------------------------------------------------------------------------------------------------------------------------------------------------------------------------------------------------------------------------------------------------------------------------------------------------------------------------------------------------------------------------------------------------------------------------------------------------------------------------------------------------------------------------------------------------------------------------------------------------------------------------------------------------------------------------------------------------------------------------------------------------------------------------------------------------------------------------------------------------------------------------------------------------------------------------------------------------------------------------------------------------------------------------------------------------------------------------------------------------------------------------------------------------------------------------------------------------------------------------------------------------------------------------------------------------------------------------------------------------------------------------------------------------------------------------------------------------------------------------------------------------------------------------------------------------------------------------------------------------------------------------------------------------------------------|-------------------------------------------------|--|--|--|
| RESULTS FOR 2020-2021 RESULTS FOR 2020-2021                                                                                                                                                                                                                                                                                                                                                                                                                                                                                                                                                                                                                                                                                                                                                                                                                                                                                                                                                                                                                                                                                                                                                                                                                                                                                                                                                                                                                                                                                                                                                                                                                                                                                                                                                                                                                                                                                                                                                                                                                                                                                    | 111                                             |  |  |  |
|                                                                                                                                                                                                                                                                                                                                                                                                                                                                                                                                                                                                                                                                                                                                                                                                                                                                                                                                                                                                                                                                                                                                                                                                                                                                                                                                                                                                                                                                                                                                                                                                                                                                                                                                                                                                                                                                                                                                                                                                                                                                                                                                |                                                 |  |  |  |
| QUARTER NEW CLUB GOAL NEW CLUBS DROPPED CLUBS QUARTER MEMBER GROWTH NET MEMBER GROWT | TH DROPPED MEMBERS ACTUAL (including transfers) |  |  |  |
| JULY/AUG/SEPT 0 0 0 JULY/AUG/SEPT 0 9                                                                                                                                                                                                                                                                                                                                                                                                                                                                                                                                                                                                                                                                                                                                                                                                                                                                                                                                                                                                                                                                                                                                                                                                                                                                                                                                                                                                                                                                                                                                                                                                                                                                                                                                                                                                                                                                                                                                                                                                                                                                                          | 18                                              |  |  |  |
| OCT/NOV/DEC 0 0 0 OCT/NOV/DEC 20 3                                                                                                                                                                                                                                                                                                                                                                                                                                                                                                                                                                                                                                                                                                                                                                                                                                                                                                                                                                                                                                                                                                                                                                                                                                                                                                                                                                                                                                                                                                                                                                                                                                                                                                                                                                                                                                                                                                                                                                                                                                                                                             | 38                                              |  |  |  |
| JAN/FEB/MAR 0 0 1 JAN/FEB/MAR 40 6                                                                                                                                                                                                                                                                                                                                                                                                                                                                                                                                                                                                                                                                                                                                                                                                                                                                                                                                                                                                                                                                                                                                                                                                                                                                                                                                                                                                                                                                                                                                                                                                                                                                                                                                                                                                                                                                                                                                                                                                                                                                                             | 22                                              |  |  |  |
| APR/MAY/JUNE 0 0 0 APR/MAY/JUNE 60 0                                                                                                                                                                                                                                                                                                                                                                                                                                                                                                                                                                                                                                                                                                                                                                                                                                                                                                                                                                                                                                                                                                                                                                                                                                                                                                                                                                                                                                                                                                                                                                                                                                                                                                                                                                                                                                                                                                                                                                                                                                                                                           | 0                                               |  |  |  |